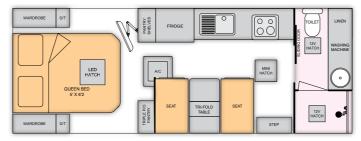

# THE HIGHLANDER

Essential Highlander Off Road Caravan, because a tough-as caravan should still look damn good.

Sitting on a solid 6 inch Aussie built galvanised steel chassis and riding on the now famous ALKO Enduro "Outback" independent twin shock suspension we think we've got your off road adventure pretty much covered.

Featuring over 320 watts of Solar as standard, Grey tank, Piano Hinges, digital 'Trek' monitoring display for Power, Water and Solar, big Tool Box with Jerry Can holders and 'Jenny' slide out just to name a few of the standard inclusions, you know this caravan is purpose built for Off Road enjoyment.

Think style, think luxury and expect genuine toughness to take you where you want to go, then think the Essential Highlander Off Road Caravan.