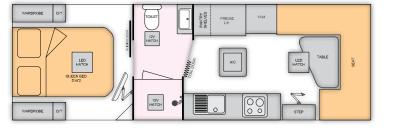

# THE HIGHLANDER

Essential Highlander Off Road Caravan, because a tough-as caravan should still look damn good.

Sitting on a solid 6 inch Aussie built galvanised steel chassis and riding on the now famous ALKO Enduro "Outback" independent twin shock suspension we think we've got your off road adventure pretty much covered.

Featuring over 320 watts of Solar as standard, Grey tank, Piano Hinges, digital 'Trek' monitoring display for Power, Water and Solar, big Tool Box with Jerry Can holders and 'Jenny' slide out just to name a few of the standard inclusions, you know this caravan is purpose built for Off Road enjoyment.

Think style, think luxury and expect genuine toughness to take you where you want to go, then think the Essential Highlander Off Road Caravan.

# INTERIOR

- Premium Vinyl Flooring
- Smoke Detector
- Fire Extinguisher
- One Piece Bonded Plywood Floor

- Lift Up Under Bed Storage
- (Not standard on Single Bed models)
- Recessed Cook Top with Laminex Lid Over Stove
- Post Form Rolled Profile Benchtops
- Plastic Cutlery Drawer Insert
- Innerspring Mattress Queen or Single Beds
- Internal Roof Height of 6'8"
- Large Mirror in Ensuite
- Large Stylish Grab Handle on Entry Wall at Door (Where available)
- Stylish Positive Locking European Door Latches with Soft Open Gas Struts
- Smooth Glide Drawers on Metal Runners
- Tri-Fold Café Table or L-Shaped Lounge
- Plush Upholstery with Side Swabs to Dinette
- Separate Shower & Toilet Ensuite with Glass
- Full Height Linen Cupboard in Ensuite with single drawer above External Generator Compartment (except Design 2-1 and Design 10)