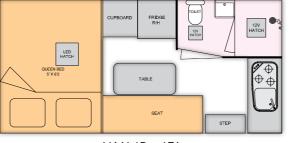

# THE HIGHLANDER

Essential Highlander Off Road Caravan, because a tough-as caravan should still look damn good.

Sitting on a solid 6 inch Aussie built galvanised steel chassis and riding on the now famous ALKO Enduro "Outback" independent twin shock suspension we think we've got your off road adventure pretty much covered.

Featuring over 320 watts of Solar as standard, Grey tank, Piano Hinges, digital 'Trek' monitoring display for Power, Water and Solar, big Tool Box with Jerry Can holders and 'Jenny' slide out just to name a few of the standard inclusions, you know this caravan is purpose built for Off Road enjoyment.

Think style, think luxury and expect genuine toughness to take you where you want to go, then think the Essential Highlander Off Road Caravan.

# INTERIOR

- Premium Vinyl Flooring
- Smoke Detector
- Fire Extinguisher
- One Piece Bonded Plywood Floor

- Lift Up Under Bed Storage
- (Not standard on Single Bed models)
- Recessed Cook Top with Laminex Lid Over Stove
- Post Form Rolled Profile Benchtops
- Plastic Cutlery Drawer Insert
- Innerspring Mattress Queen or Single Beds
- Internal Roof Height of 6'8"
- Large Mirror in Ensuite
- Large Stylish Grab Handle on Entry Wall at Door (Where available)
- Stylish Positive Locking European Door Latches with Soft Open Gas Struts
- Smooth Glide Drawers on Metal Runners
- Tri-Fold Café Table or L-Shaped Lounge
- Plush Upholstery with Side Swabs to Dinette
- Separate Shower & Toilet Ensuite with Glass
- Full Height Linen Cupboard in Ensuite with single drawer above External Generator Compartment (except Design 2-1 and Design 10)