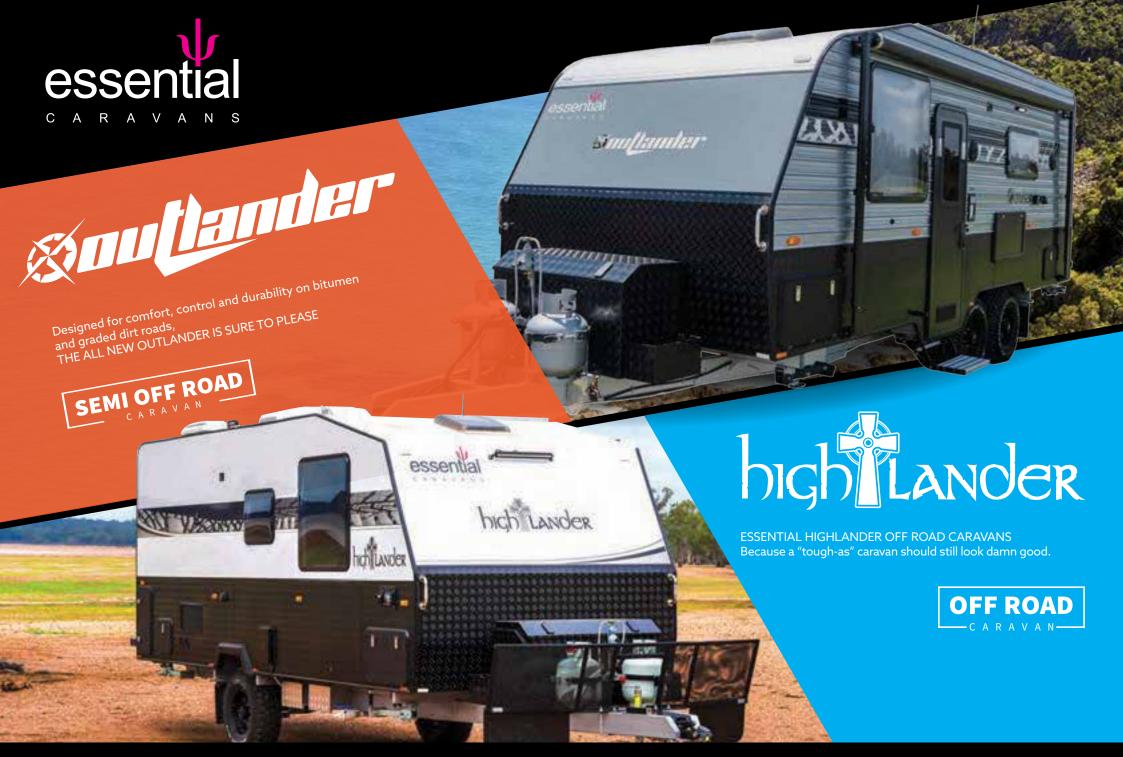

We also give you two choices of the off road experience to choose from.

The 'Outlander' built for the not so serious explorer who still wants a level of freedom to explore and wander the land, to still have the ability and confidence to turn off the bitumen and wander down a dirt road or two to explore that little fishing spot you've heard about.

And the mighty 'Highlander' set to travel the Gibb or cross the plains during your big lap, your covered with this tough beast of a van\*. You choose which model best suits your needs and we'll do the rest.

# THE OUTLANDER

Designed for comfort, control and durability on bitumen and graded dirt roads the all new Outlander is sure to please.

The Essential Outlander Caravan is designed for the caravan traveller wanting to get away without going all the way.

# THE HIGHLANDER

Essential Highlander Off Road Caravan, because a tough-as caravan should still look damn good.

Sitting on a solid 6 inch Aussie built galvanised steel chassis and riding on the now famous ALKO Enduro "Outback" independent twin shock suspension we think we've got your off road adventure pretty much covered.