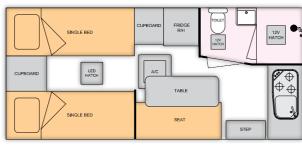

# INTERIOR

- Premium Vinvl Flooring
- Smoke Detector
- Fire Extinguisher
- One Piece Bonded Plywood Floor

- Lift Up Under Bed Storage
- (Not standard on Single Bed models)
- Recessed Cook Top with Laminex Lid Over Stove
- Post Form Rolled Profile Benchtops
- Plastic Cutlery Drawer Insert
- Innerspring Mattress Queen or Single Beds
- Internal Roof Height of 6'8"
- Large Mirror in Ensuite
- Large Stylish Grab Handle on Entry Wall at Door
- Stylish Positive Locking European Door Latches with Soft Open Gas Struts
- Smooth Glide Drawers on Metal Runners
- Tri-Fold Café Table or L-Shaped Lounge
- Plush Upholstery with Side Swabs to Dinette Separate Shower & Toilet Ensuite with Glass
- Door Shower Full Height Linen Cupboard in Ensuite with single drawer above External Generator Compartment
- (except Design 2-1 and Design 10) - Laminate Splashbacks & Benchtops
- 2 x Single Towel Rails and Toilet Roll Holder
- Bed Head Padding
- LED Strip Lighting, OHC Lounge Kitchen area only
- Drop Down Doors to Inner Seats
- Wardrobe Cutouts with 240V plug
- Pianno Hinges Cupboards

# INTERIOR

- Premium Vinyl Flooring
- Smoke Detector
- Fire Extinguisher
- One Piece Bonded Plywood Floor

- Lift Up Under Bed Storage
- (Not standard on Single Bed models)
- Recessed Cook Top with Laminex Lid Over Stove
- Post Form Rolled Profile Benchtops
- Plastic Cutlery Drawer Insert
- Innerspring Mattress Queen or Single Beds
- Internal Roof Height of 6'8"
- Large Mirror in Ensuite
- Large Stylish Grab Handle on Entry Wall at Door (Where available)
- Stylish Positive Locking European Door Latches with Soft Open Gas Struts
- Smooth Glide Drawers on Metal Runners
- Tri-Fold Café Table or L-Shaped Lounge
- Plush Upholstery with Side Swabs to Dinette
- Separate Shower & Toilet Ensuite with Glass
- Full Height Linen Cupboard in Ensuite with single drawer above External Generator Compartment (except Design 2-1 and Design 10)