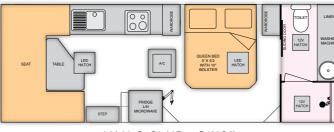

# THE OUTLANDER

Designed for comfort, control and durability on bitumen and graded dirt roads the all new Outlander is sure to please.

The Essential Outlander Caravan is designed for the caravan traveller wanting to get away without going all the way.

Experience tells us that not all caravan travellers want to stay exclusively on the 'bitumen', some want the ability to travel and explore down the odd dirt track or two. If this sounds like you then this could be your caravan.

Even suitable for use on light corrugated roads for short distances the all new Essential Outlander is what we like to call our "Semi Off Road' Caravan.

Inspect one today and you'll soon be getting away...

# INTERIOR

- Premium Vinvl Flooring
- Smoke Detector
- Fire Extinguisher
- One Piece Bonded Plywood Floor

- Lift Up Under Bed Storage
- (Not standard on Single Bed models)
- Recessed Cook Top with Laminex Lid Over Stove
- Post Form Rolled Profile Benchtops
- Plastic Cutlery Drawer Insert
- Innerspring Mattress Queen or Single Beds
- Internal Roof Height of 6'8"
- Large Mirror in Ensuite
- Large Stylish Grab Handle on Entry Wall at Door
- Stylish Positive Locking European Door Latches with Soft Open Gas Struts
- Smooth Glide Drawers on Metal Runners
- Tri-Fold Café Table or L-Shaped Lounge
- Plush Upholstery with Side Swabs to Dinette Separate Shower & Toilet Ensuite with Glass
- Door Shower Full Height Linen Cupboard in Ensuite with single drawer above External Generator Compartment
- (except Design 2-1 and Design 10) - Laminate Splashbacks & Benchtops
- 2 x Single Towel Rails and Toilet Roll Holder
- Bed Head Padding
- LED Strip Lighting, OHC Lounge Kitchen area only
- Drop Down Doors to Inner Seats
- Wardrobe Cutouts with 240V plug
- Pianno Hinges Cupboards