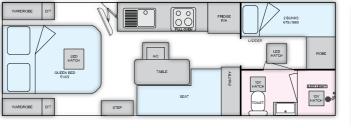

# THE HIGHLANDER

Essential Highlander Off Road Caravan, because a tough-as caravan should still look damn good.

Sitting on a solid 6 inch Aussie built galvanised steel chassis and riding on the now famous ALKO Enduro "Outback" independent twin shock suspension we think we've got your off road adventure pretty much covered.

Featuring over 320 watts of Solar as standard, Grey tank, Piano Hinges, digital 'Trek' monitoring display for Power, Water and Solar, big Tool Box with Jerry Can holders and 'Jenny' slide out just to name a few of the standard inclusions, you know this caravan is purpose built for Off Road enjoyment.

Think style, think luxury and expect genuine toughness to take you where you want to go, then think the Essential Highlander Off Road Caravan.