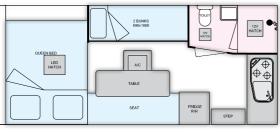

# THE OUTLANDER

Designed for comfort, control and durability on bitumen and graded dirt roads the all new Outlander is sure to please.

The Essential Outlander Caravan is designed for the caravan traveller wanting to get away without going all the way.

Experience tells us that not all caravan travellers want to stay exclusively on the 'bitumen', some want the ability to travel and explore down the odd dirt track or two. If this sounds like you then this could be your caravan.

Even suitable for use on light corrugated roads for short distances the all new Essential Outlander is what we like to call our "Semi Off Road' Caravan.

Inspect one today and you'll soon be getting away...

# INTERIOR

- Premium Vinvl Flooring
- Smoke Detector
- Fire Extinguisher
- One Piece Bonded Plywood Floor

- Lift Up Under Bed Storage
- (Not standard on Single Bed models)
- Recessed Cook Top with Laminex Lid Over Stove
- Post Form Rolled Profile Benchtops
- Plastic Cutlery Drawer Insert
- Innerspring Mattress Queen or Single Beds
- Internal Roof Height of 6'8"
- Large Mirror in Ensuite
- Large Stylish Grab Handle on Entry Wall at Door
- Stylish Positive Locking European Door Latches with Soft Open Gas Struts
- Smooth Glide Drawers on Metal Runners
- Tri-Fold Café Table or L-Shaped Lounge
- Plush Upholstery with Side Swabs to Dinette Separate Shower & Toilet Ensuite with Glass
- Door Shower Full Height Linen Cupboard in Ensuite with single drawer above External Generator Compartment
- (except Design 2-1 and Design 10) - Laminate Splashbacks & Benchtops
- 2 x Single Towel Rails and Toilet Roll Holder
- Bed Head Padding
- LED Strip Lighting, OHC Lounge Kitchen area only
- Drop Down Doors to Inner Seats
- Wardrobe Cutouts with 240V plug
- Pianno Hinges Cupboards