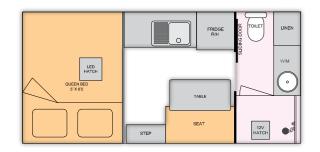

# THE OUTLANDER

Designed for comfort, control and durability on bitumen and graded dirt roads the all new Outlander is sure to please.

The Essential Outlander Caravan is designed for the caravan traveller wanting to get away without going all the way.

Experience tells us that not all caravan travellers want to stay exclusively on the 'bitumen', some want the ability to travel and explore down the odd dirt track or two. If this sounds like you then this could be your caravan.

Even suitable for use on light corrugated roads for short distances the all new Essential Outlander is what we like to call our "Semi Off Road' Caravan.

Inspect one today and you'll soon be getting away...

# INTERIOR

- Premium Vinvl Flooring
- Smoke Detector
- Fire Extinguisher
- One Piece Bonded Plywood Floor

- Lift Up Under Bed Storage
- (Not standard on Single Bed models)
- Recessed Cook Top with Laminex Lid Over Stove
- Post Form Rolled Profile Benchtops
- Plastic Cutlery Drawer Insert
- Innerspring Mattress Queen or Single Beds
- Internal Roof Height of 6'8"
- Large Mirror in Ensuite
- Large Stylish Grab Handle on Entry Wall at Door
- Stylish Positive Locking European Door Latches with Soft Open Gas Struts
- Smooth Glide Drawers on Metal Runners
- Tri-Fold Café Table or L-Shaped Lounge
- Plush Upholstery with Side Swabs to Dinette Separate Shower & Toilet Ensuite with Glass
- Door Shower Full Height Linen Cupboard in Ensuite with single drawer above External Generator Compartment
- (except Design 2-1 and Design 10) - Laminate Splashbacks & Benchtops
- 2 x Single Towel Rails and Toilet Roll Holder
- Bed Head Padding
- LED Strip Lighting, OHC Lounge Kitchen area only
- Drop Down Doors to Inner Seats
- Wardrobe Cutouts with 240V plug
- Pianno Hinges Cupboards