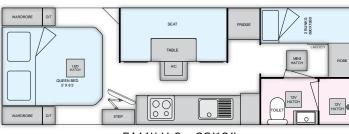

# THE HIGHLANDER

Essential Highlander Off Road Caravan, because a tough-as caravan should still look damn good.

Sitting on a solid 6 inch Aussie built galvanised steel chassis and riding on the now famous ALKO Enduro "Outback" independent twin shock suspension we think we've got your off road adventure pretty much covered.

Featuring over 320 watts of Solar as standard, Grey tank, Piano Hinges, digital 'Trek' monitoring display for Power, Water and Solar, big Tool Box with Jerry Can holders and 'Jenny' slide out just to name a few of the standard inclusions, you know this caravan is purpose built for Off Road enjoyment.

Think style, think luxury and expect genuine toughness to take you where you want to go, then think the Essential Highlander Off Road Caravan.