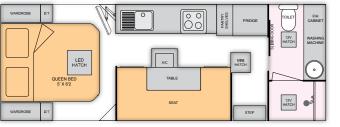

# THE HIGHLANDER

Essential Highlander Off Road Caravan, because a tough-as caravan should still look damn good.

Sitting on a solid 6 inch Aussie built galvanised steel chassis and riding on the now famous ALKO Enduro "Outback" independent twin shock suspension we think we've got your off road adventure pretty much covered.

Featuring over 320 watts of Solar as standard, Grey tank, Piano Hinges, digital 'Trek' monitoring display for Power, Water and Solar, big Tool Box with Jerry Can holders and 'Jenny' slide out just to name a few of the standard inclusions, you know this caravan is purpose built for Off Road enjoyment.

Think style, think luxury and expect genuine toughness to take you where you want to go, then think the Essential Highlander Off Road Caravan.

# INTERIOR

- Premium Vinyl Flooring
- Smoke Detector
- Fire Extinguisher
- One Piece Bonded Plywood Floor

- Lift Up Under Bed Storage
- (Not standard on Single Bed models)
- Recessed Cook Top with Laminex Lid Over Stove
- Post Form Rolled Profile Benchtops
- Plastic Cutlery Drawer Insert
- Innerspring Mattress Queen or Single Beds
- Internal Roof Height of 6'8"
- Large Mirror in Ensuite
- Large Stylish Grab Handle on Entry Wall at Door (Where available)
- Stylish Positive Locking European Door Latches with Soft Open Gas Struts
- Smooth Glide Drawers on Metal Runners
- Tri-Fold Café Table or L-Shaped Lounge
- Plush Upholstery with Side Swabs to Dinette
- Separate Shower & Toilet Ensuite with Glass
- Full Height Linen Cupboard in Ensuite with single drawer above External Generator Compartment (except Design 2-1 and Design 10)