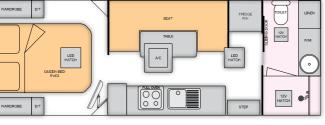

# THE OUTLANDER

Designed for comfort, control and durability on bitumen and graded dirt roads the all new Outlander is sure to please.

The Essential Outlander Caravan is designed for the caravan traveller wanting to get away without going all the way.

Experience tells us that not all caravan travellers want to stay exclusively on the 'bitumen', some want the ability to travel and explore down the odd dirt track or two. If this sounds like you then this could be your caravan.

Even suitable for use on light corrugated roads for short distances the all new Essential Outlander is what we like to call our "Semi Off Road' Caravan.

Inspect one today and you'll soon be getting away...

# INTERIOR

- Premium Vinvl Flooring
- Smoke Detector
- Fire Extinguisher
- One Piece Bonded Plywood Floor

- Lift Up Under Bed Storage
- (Not standard on Single Bed models)
- Recessed Cook Top with Laminex Lid Over Stove
- Post Form Rolled Profile Benchtops
- Plastic Cutlery Drawer Insert
- Innerspring Mattress Queen or Single Beds
- Internal Roof Height of 6'8"
- Large Mirror in Ensuite
- Large Stylish Grab Handle on Entry Wall at Door
- Stylish Positive Locking European Door Latches with Soft Open Gas Struts
- Smooth Glide Drawers on Metal Runners
- Tri-Fold Café Table or L-Shaped Lounge
- Plush Upholstery with Side Swabs to Dinette Separate Shower & Toilet Ensuite with Glass
- Door Shower Full Height Linen Cupboard in Ensuite with single drawer above External Generator Compartment
- (except Design 2-1 and Design 10) - Laminate Splashbacks & Benchtops
- 2 x Single Towel Rails and Toilet Roll Holder
- Bed Head Padding
- LED Strip Lighting, OHC Lounge Kitchen area only
- Drop Down Doors to Inner Seats
- Wardrobe Cutouts with 240V plug
- Pianno Hinges Cupboards