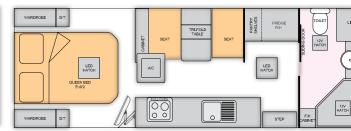

# THE OUTLANDER

Designed for comfort, control and durability on bitumen and graded dirt roads the all new Outlander is sure to please.

The Essential Outlander Caravan is designed for the caravan traveller wanting to get away without going all the way.

Experience tells us that not all caravan travellers want to stay exclusively on the 'bitumen', some want the ability to travel and explore down the odd dirt track or two. If this sounds like you then this could be your caravan.

Even suitable for use on light corrugated roads for short distances the all new Essential Outlander is what we like to call our "Semi Off Road' Caravan.

Inspect one today and you'll soon be getting away...

# INTERIOR

- Premium Vinvl Flooring
- Smoke Detector
- Fire Extinguisher
- One Piece Bonded Plywood Floor

- Lift Up Under Bed Storage
- (Not standard on Single Bed models)
- Recessed Cook Top with Laminex Lid Over Stove
- Post Form Rolled Profile Benchtops
- Plastic Cutlery Drawer Insert
- Innerspring Mattress Queen or Single Beds
- Internal Roof Height of 6'8"
- Large Mirror in Ensuite
- Large Stylish Grab Handle on Entry Wall at Door
- Stylish Positive Locking European Door Latches with Soft Open Gas Struts
- Smooth Glide Drawers on Metal Runners
- Tri-Fold Café Table or L-Shaped Lounge
- Plush Upholstery with Side Swabs to Dinette Separate Shower & Toilet Ensuite with Glass
- Door Shower Full Height Linen Cupboard in Ensuite with single drawer above External Generator Compartment
- (except Design 2-1 and Design 10) - Laminate Splashbacks & Benchtops
- 2 x Single Towel Rails and Toilet Roll Holder
- Bed Head Padding
- LED Strip Lighting, OHC Lounge Kitchen area only
- Drop Down Doors to Inner Seats
- Wardrobe Cutouts with 240V plug
- Pianno Hinges Cupboards