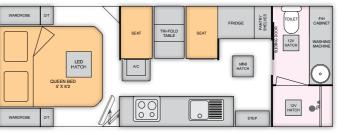

# THE HIGHLANDER

Essential Highlander Off Road Caravan, because a tough-as caravan should still look damn good.

Sitting on a solid 6 inch Aussie built galvanised steel chassis and riding on the now famous ALKO Enduro "Outback" independent twin shock suspension we think we've got your off road adventure pretty much covered.

Featuring over 320 watts of Solar as standard, Grey tank, Piano Hinges, digital 'Trek' monitoring display for Power, Water and Solar, big Tool Box with Jerry Can holders and 'Jenny' slide out just to name a few of the standard inclusions, you know this caravan is purpose built for Off Road enjoyment.

Think style, think luxury and expect genuine toughness to take you where you want to go, then think the Essential Highlander Off Road Caravan.

# INTERIOR

- Premium Vinyl Flooring
- Smoke Detector
- Fire Extinguisher
- One Piece Bonded Plywood Floor

- Lift Up Under Bed Storage
- (Not standard on Single Bed models)
- Recessed Cook Top with Laminex Lid Over Stove
- Post Form Rolled Profile Benchtops
- Plastic Cutlery Drawer Insert
- Innerspring Mattress Queen or Single Beds
- Internal Roof Height of 6'8"
- Large Mirror in Ensuite
- Large Stylish Grab Handle on Entry Wall at Door (Where available)
- Stylish Positive Locking European Door Latches with Soft Open Gas Struts
- Smooth Glide Drawers on Metal Runners
- Tri-Fold Café Table or L-Shaped Lounge
- Plush Upholstery with Side Swabs to Dinette
- Separate Shower & Toilet Ensuite with Glass
- Full Height Linen Cupboard in Ensuite with single drawer above External Generator Compartment (except Design 2-1 and Design 10)