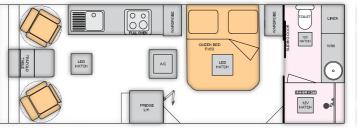

# THE HIGHLANDER

Essential Highlander Off Road Caravan, because a tough-as caravan should still look damn good.

Sitting on a solid 6 inch Aussie built galvanised steel chassis and riding on the now famous ALKO Enduro "Outback" independent twin shock suspension we think we've got your off road adventure pretty much covered.

Featuring over 320 watts of Solar as standard, Grey tank, Piano Hinges, digital 'Trek' monitoring display for Power, Water and Solar, big Tool Box with Jerry Can holders and 'Jenny' slide out just to name a few of the standard inclusions, you know this caravan is purpose built for Off Road enjoyment.

Think style, think luxury and expect genuine toughness to take you where you want to go, then think the Essential Highlander Off Road Caravan.

# INTERIOR

- Premium Vinyl Flooring
- Smoke Detector
- Fire Extinguisher
- One Piece Bonded Plywood Floor

- Lift Up Under Bed Storage
- (Not standard on Single Bed models)
- Recessed Cook Top with Laminex Lid Over Stove
- Post Form Rolled Profile Benchtops
- Plastic Cutlery Drawer Insert
- Innerspring Mattress Queen or Single Beds
- Internal Roof Height of 6'8"
- Large Mirror in Ensuite
- Large Stylish Grab Handle on Entry Wall at Door (Where available)
- Stylish Positive Locking European Door Latches with Soft Open Gas Struts
- Smooth Glide Drawers on Metal Runners
- Tri-Fold Café Table or L-Shaped Lounge
- Plush Upholstery with Side Swabs to Dinette
- Separate Shower & Toilet Ensuite with Glass
- Full Height Linen Cupboard in Ensuite with single drawer above External Generator Compartment (except Design 2-1 and Design 10)