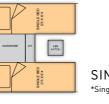

TIME TO EXPLORE 7

VAN 1C - 15'

VAN 1D - 15'

VAN 1F - 16'

VAN 1 - 18'6" VAN 1-1 - 18'8"

VAN 2 - 19'

VAN 2-1 - 19'

VAN 4 - 19'8"

VAN 5-1 - 20'6"

VAN 5-2 - 20'6"

VAN 6 - 21'

VAN 6-1 - 21'

VAN 7 CLUB - 21'6"

VAN 7-1 CLUB - 21'6"

VAN 7 RECLINER - 21'6"

VAN 8 CLUB - 21'10"

VAN 8 RECLINER - 21'10"

VAN 9 - 21'10"

VAN 10 - 22'10"

FAMILY 1JF - 17'6"

FAMILY 2 - 21'

FAMILY 2-5 - 21'10"

FAMILY 2-6 - 21'10"

FAMILY 3 - 22'10"