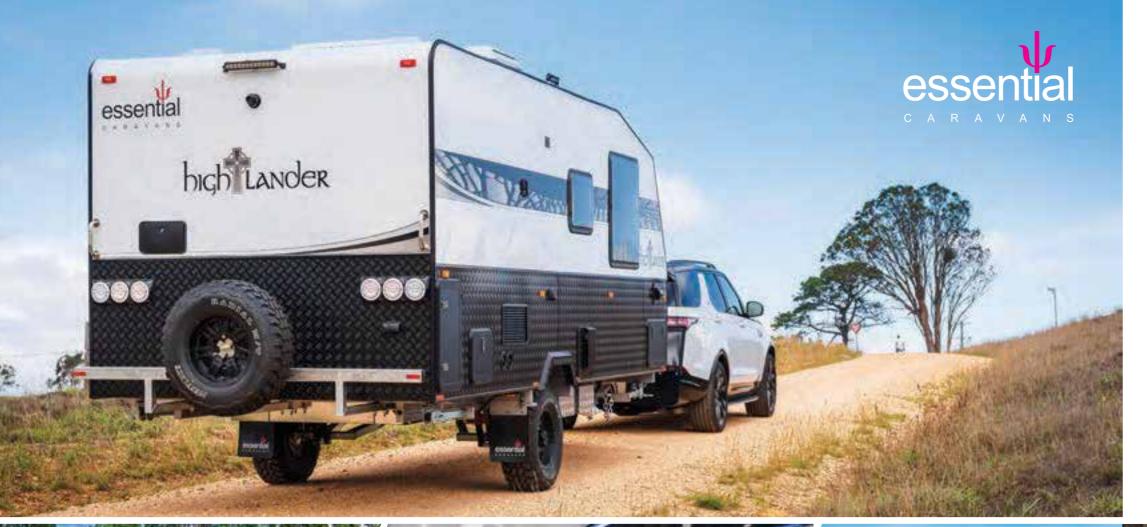

# THE HIGHLANDER

Essential Highlander Off Road Caravan, because a tough-as caravan should still look damn good.

Sitting on a solid 6 inch Aussie built galvanised steel chassis and riding on the now famous ALKO Enduro "Outback" independent twin shock suspension we think we've got your off road adventure pretty much covered.

Featuring over 320 watts of Solar as standard, Grey tank, Piano Hinges, digital 'Trek' monitoring display for Power, Water and Solar, big Tool Box with Jerry Can holders and 'Jenny' slide out just to name a few of the standard inclusions, you know this caravan is purpose built for Off Road enjoyment.

Think style, think luxury and expect genuine toughness to take you where you want to go, then think the Essential Highlander Off Road Caravan.