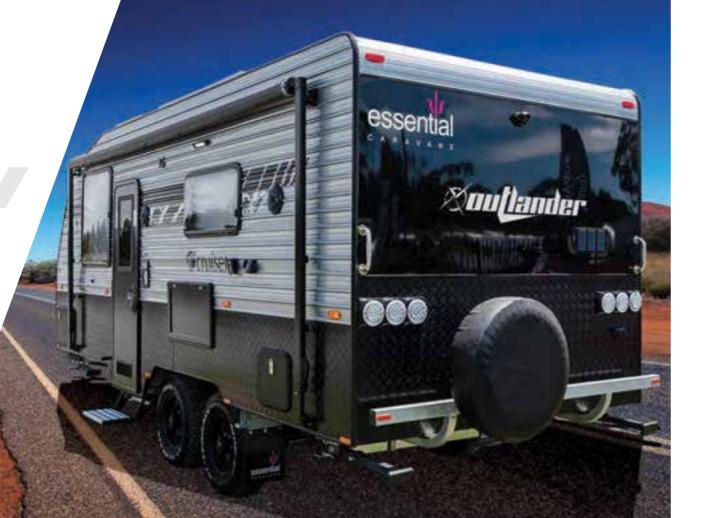

# THE OUTLANDER

Designed for comfort, control and durability on bitumen and graded dirt roads the all new Outlander is sure to please.

The Essential Outlander Caravan is designed for the caravan traveller wanting to get away without going all the way.

Experience tells us that not all caravan travellers want to stay exclusively on the 'bitumen', some want the ability to travel and explore down the odd dirt track or two. If this sounds like you then this could be your caravan.

Even suitable for use on light corrugated roads for short distances the all new Essential Outlander is what we like to call our "Semi Off Road' Caravan.

Inspect one today and you'll soon be getting away...