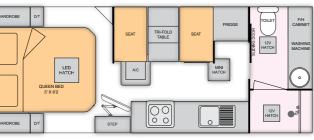

# THE HIGHLANDER

Essential Highlander Off Road Caravan, because a tough-as caravan should still look damn good.

Sitting on a solid 6 inch Aussie built galvanised steel chassis and riding on the now famous ALKO Enduro "Outback" independent twin shock suspension we think we've got your off road adventure pretty much covered.

Featuring over 320 watts of Solar as standard, Grey tank, Piano Hinges, digital 'Trek' monitoring display for Power, Water and Solar, big Tool Box with Jerry Can holders and 'Jenny' slide out just to name a few of the standard inclusions, you know this caravan is purpose built for Off Road enjoyment.

Think style, think luxury and expect genuine toughness to take you where you want to go, then think the Essential Highlander Off Road Caravan.