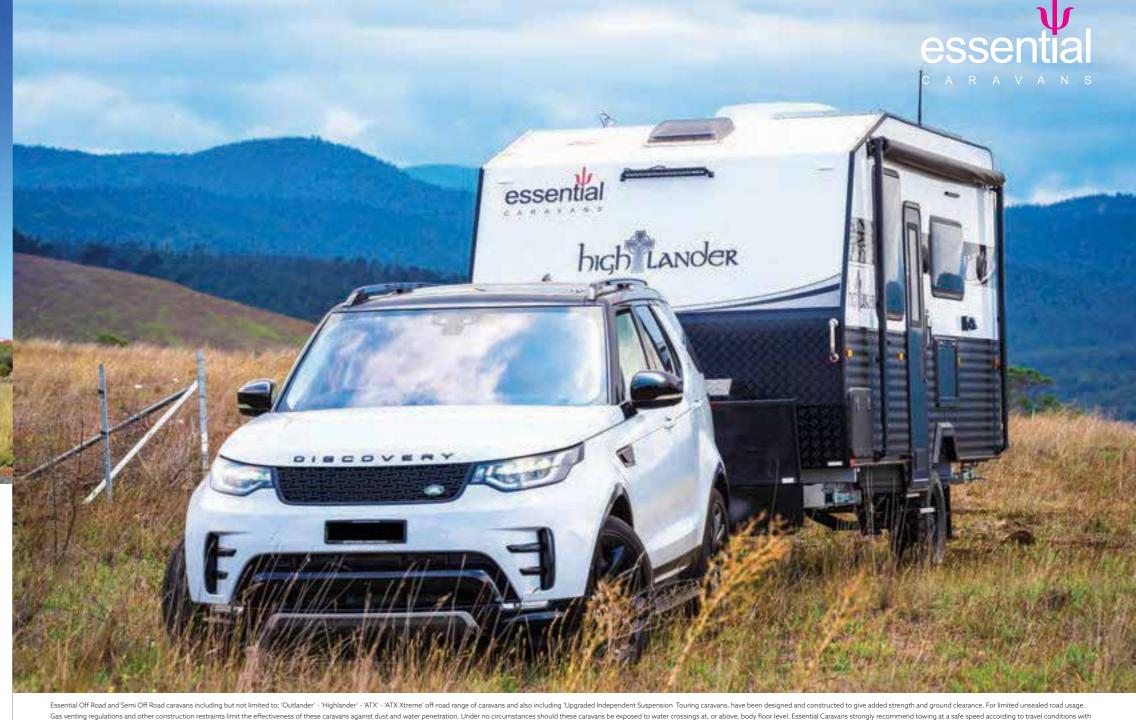

And the mighty 'Highlander' set to travel the Gibb or cross the plains during your big lap, your covered with this tough beast of a van\*. You choose which model best suits your needs and we'll do the rest.

# THE HIGHLANDER

Essential Highlander Off Road Caravan, because a tough-as caravan should still look damn good.

Sitting on a solid 6 inch Aussie built galvanised steel chassis and riding on the now famous ALKO Enduro "Outback" independent twin shock suspension we think we've got your off road adventure pretty much covered.

Featuring over 320 watts of Solar as standard, Grey tank, Piano Hinges, digital 'Trek' monitoring display for Power, Water and Solar, big Tool Box with Jerry Can holders and 'Jenny' slide out just to name a few of the standard inclusions, you know this caravan is purpose built for Off Road enjoyment.

Think style, think luxury and expect genuine toughness to take you where you want to go, then think the Essential Highlander Off Road Caravan.

Gas venting regulations and other construction restraints limit the effectiveness of these caravans against dust and water penetration. Under no circumstances should these caravans be exposed to water crossings at, or above, body floor level. Essential Caravans strongly recommend towing at a safe speed according to travel conditions with extra care and attention required on uneven surfaces. Essential Caravans off-road caravans are not designed for hard impact or heavy landings or severely rutted roads or tracks. Semi Off Road 'Outlander' and 'ATX' Models are not designed for any surface other than sealed or graded gravel and graded dirt roads. Under no circumstances are Semi Off Road models to be taken over corrugations or rutted roads, Off Road and Semi Off Road Essential Caravans are not designed for use on 'Four Wheel Drive Only' tracks under any circumstances.