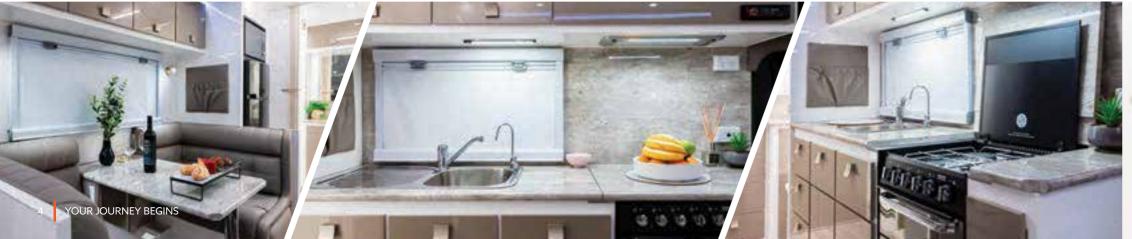

# INTERIOR

- Premium Vinvl Flooring
- Smoke Detector
- Fire Extinguisher
- One Piece Bonded Plywood Floor

- Lift Up Under Bed Storage
- (Not standard on Single Bed models)
- Recessed Cook Top with Laminex Lid Over Stove
- Post Form Rolled Profile Benchtops
- Plastic Cutlery Drawer Insert
- Innerspring Mattress Queen or Single Beds
- Internal Roof Height of 6'8"
- Large Mirror in Ensuite
- Large Stylish Grab Handle on Entry Wall at Door
- Stylish Positive Locking European Door Latches with Soft Open Gas Struts
- Smooth Glide Drawers on Metal Runners
- Tri-Fold Café Table or L-Shaped Lounge
- Plush Upholstery with Side Swabs to Dinette Separate Shower & Toilet Ensuite with Glass
- Door Shower Full Height Linen Cupboard in Ensuite with single drawer above External Generator Compartment
- (except Design 2-1 and Design 10) - Laminate Splashbacks & Benchtops
- 2 x Single Towel Rails and Toilet Roll Holder
- Bed Head Padding
- LED Strip Lighting, OHC Lounge Kitchen area only
- Drop Down Doors to Inner Seats
- Wardrobe Cutouts with 240V plug
- Pianno Hinges Cupboards

and Full Oven

Microwave Oven

12V Rangehood

Outside Table

2 x External Marine Speakers

- Gas/Electric Hot Water System

CD/Radio Plaver

- LED Lighting Roof, Kitchen, Ensuite
- 2 x LED Reading Lights in Bedroom
- 2 x LED Reading Lights in Lounge
- Smart Charger Battery Pack incl. BMPRO PM