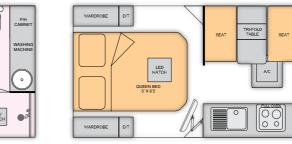

# INTERIOR

- Premium Vinvl Flooring
- Smoke Detector
- Fire Extinguisher
- One Piece Bonded Plywood Floor

- Lift Up Under Bed Storage
- (Not standard on Single Bed models)
- Recessed Cook Top with Laminex Lid Over Stove
- Post Form Rolled Profile Benchtops
- Plastic Cutlery Drawer Insert
- Innerspring Mattress Queen or Single Beds
- Internal Roof Height of 6'8"
- Large Mirror in Ensuite
- Large Stylish Grab Handle on Entry Wall at Door
- Stylish Positive Locking European Door Latches with Soft Open Gas Struts
- Smooth Glide Drawers on Metal Runners
- Tri-Fold Café Table or L-Shaped Lounge
- Plush Upholstery with Side Swabs to Dinette Separate Shower & Toilet Ensuite with Glass
- Door Shower Full Height Linen Cupboard in Ensuite with single drawer above External Generator Compartment
- (except Design 2-1 and Design 10) - Laminate Splashbacks & Benchtops
- 2 x Single Towel Rails and Toilet Roll Holder
- Bed Head Padding
- LED Strip Lighting, OHC Lounge Kitchen area only
- Drop Down Doors to Inner Seats
- Wardrobe Cutouts with 240V plug
- Pianno Hinges Cupboards

# INTERIOR

- Premium Vinyl Flooring
- Smoke Detector
- Fire Extinguisher
- One Piece Bonded Plywood Floor

- Lift Up Under Bed Storage
- (Not standard on Single Bed models)
- Recessed Cook Top with Laminex Lid Over Stove
- Post Form Rolled Profile Benchtops
- Plastic Cutlery Drawer Insert
- Innerspring Mattress Queen or Single Beds
- Internal Roof Height of 6'8"
- Large Mirror in Ensuite
- Large Stylish Grab Handle on Entry Wall at Door (Where available)
- Stylish Positive Locking European Door Latches with Soft Open Gas Struts
- Smooth Glide Drawers on Metal Runners
- Tri-Fold Café Table or L-Shaped Lounge
- Plush Upholstery with Side Swabs to Dinette
- Separate Shower & Toilet Ensuite with Glass
- Full Height Linen Cupboard in Ensuite with single drawer above External Generator Compartment (except Design 2-1 and Design 10)