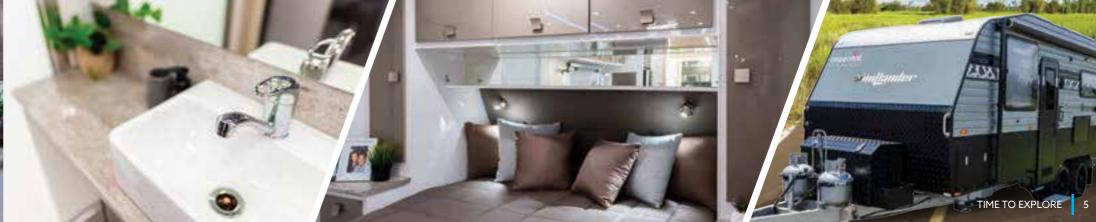

# INTERIOR

- Premium Vinvl Flooring
- Smoke Detector
- Fire Extinguisher
- One Piece Bonded Plywood Floor

- Lift Up Under Bed Storage
- (Not standard on Single Bed models)
- Recessed Cook Top with Laminex Lid Over Stove
- Post Form Rolled Profile Benchtops
- Plastic Cutlery Drawer Insert
- Innerspring Mattress Queen or Single Beds
- Internal Roof Height of 6'8"
- Large Mirror in Ensuite
- Large Stylish Grab Handle on Entry Wall at Door
- Stylish Positive Locking European Door Latches with Soft Open Gas Struts
- Smooth Glide Drawers on Metal Runners
- Tri-Fold Café Table or L-Shaped Lounge
- Plush Upholstery with Side Swabs to Dinette Separate Shower & Toilet Ensuite with Glass
- Door Shower Full Height Linen Cupboard in Ensuite with single drawer above External Generator Compartment
- (except Design 2-1 and Design 10) - Laminate Splashbacks & Benchtops
- 2 x Single Towel Rails and Toilet Roll Holder
- Bed Head Padding
- LED Strip Lighting, OHC Lounge Kitchen area only
- Drop Down Doors to Inner Seats
- Wardrobe Cutouts with 240V plug
- Pianno Hinges Cupboards

We also give you two choices of the off road experience to choose from.

The 'Outlander' built for the not so serious explorer who still wants a level of freedom to explore and wander the land, to still have the ability and confidence to turn off the bitumen and wander down a dirt road or two to explore that little fishing spot you've heard about.