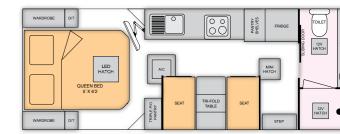

# THE OUTLANDER

Designed for comfort, control and durability on bitumen and graded dirt roads the all new Outlander is sure to please.

The Essential Outlander Caravan is designed for the caravan traveller wanting to get away without going all the way.

Experience tells us that not all caravan travellers want to stay exclusively on the 'bitumen', some want the ability to travel and explore down the odd dirt track or two. If this sounds like you then this could be your caravan.

Even suitable for use on light corrugated roads for short distances the all new Essential Outlander is what we like to call our "Semi Off Road' Caravan.

Inspect one today and you'll soon be getting away...

# INTERIOR

- Premium Vinvl Flooring
- Smoke Detector
- Fire Extinguisher
- One Piece Bonded Plywood Floor

- Lift Up Under Bed Storage
- (Not standard on Single Bed models)
- Recessed Cook Top with Laminex Lid Over Stove
- Post Form Rolled Profile Benchtops
- Plastic Cutlery Drawer Insert
- Innerspring Mattress Queen or Single Beds
- Internal Roof Height of 6'8"
- Large Mirror in Ensuite
- Large Stylish Grab Handle on Entry Wall at Door
- Stylish Positive Locking European Door Latches with Soft Open Gas Struts
- Smooth Glide Drawers on Metal Runners
- Tri-Fold Café Table or L-Shaped Lounge
- Plush Upholstery with Side Swabs to Dinette Separate Shower & Toilet Ensuite with Glass
- Door Shower Full Height Linen Cupboard in Ensuite with single drawer above External Generator Compartment
- (except Design 2-1 and Design 10) - Laminate Splashbacks & Benchtops
- 2 x Single Towel Rails and Toilet Roll Holder
- Bed Head Padding
- LED Strip Lighting, OHC Lounge Kitchen area only
- Drop Down Doors to Inner Seats
- Wardrobe Cutouts with 240V plug
- Pianno Hinges Cupboards