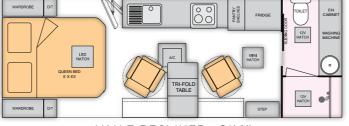

# THE HIGHLANDER

Essential Highlander Off Road Caravan, because a tough-as caravan should still look damn good.

Sitting on a solid 6 inch Aussie built galvanised steel chassis and riding on the now famous ALKO Enduro "Outback" independent twin shock suspension we think we've got your off road adventure pretty much covered.

Featuring over 320 watts of Solar as standard, Grey tank, Piano Hinges, digital 'Trek' monitoring display for Power, Water and Solar, big Tool Box with Jerry Can holders and 'Jenny' slide out just to name a few of the standard inclusions, you know this caravan is purpose built for Off Road enjoyment.

Think style, think luxury and expect genuine toughness to take you where you want to go, then think the Essential Highlander Off Road Caravan.

# INTERIOR

- Premium Vinyl Flooring
- Smoke Detector
- Fire Extinguisher
- One Piece Bonded Plywood Floor

- Lift Up Under Bed Storage
- (Not standard on Single Bed models)
- Recessed Cook Top with Laminex Lid Over Stove
- Post Form Rolled Profile Benchtops
- Plastic Cutlery Drawer Insert
- Innerspring Mattress Queen or Single Beds
- Internal Roof Height of 6'8"
- Large Mirror in Ensuite
- Large Stylish Grab Handle on Entry Wall at Door (Where available)
- Stylish Positive Locking European Door Latches with Soft Open Gas Struts
- Smooth Glide Drawers on Metal Runners
- Tri-Fold Café Table or L-Shaped Lounge
- Plush Upholstery with Side Swabs to Dinette
- Separate Shower & Toilet Ensuite with Glass
- Full Height Linen Cupboard in Ensuite with single drawer above External Generator Compartment (except Design 2-1 and Design 10)