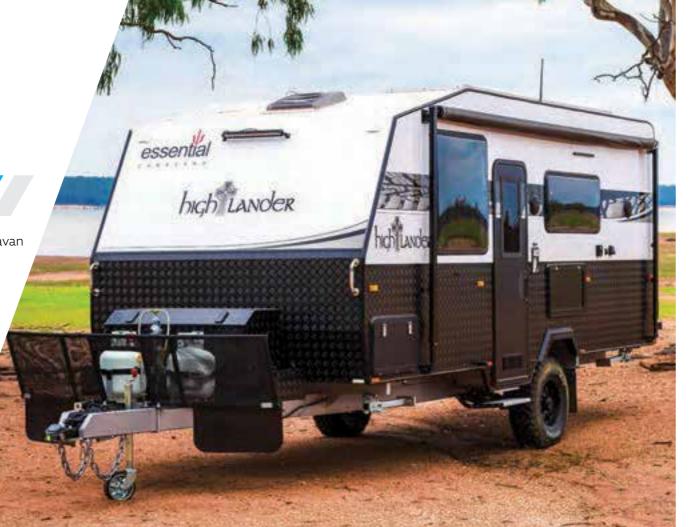

# THE HIGHLANDER

Essential Highlander Off Road Caravan, because a tough-as caravan should still look damn good.

Sitting on a solid 6 inch Aussie built galvanised steel chassis and riding on the now famous ALKO Enduro "Outback" independent twin shock suspension we think we've got your off road adventure pretty much covered.

Featuring over 320 watts of Solar as standard, Grey tank, Piano Hinges, digital 'Trek' monitoring display for Power, Water and Solar, big Tool Box with Jerry Can holders and 'Jenny' slide out just to name a few of the standard inclusions, you know this caravan is purpose built for Off Road enjoyment.

Think style, think luxury and expect genuine toughness to take you where you want to go, then think the Essential Highlander Off Road Caravan.