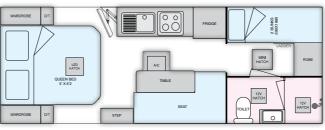

# THE HIGHLANDER

Essential Highlander Off Road Caravan, because a tough-as caravan should still look damn good.

Sitting on a solid 6 inch Aussie built galvanised steel chassis and riding on the now famous ALKO Enduro "Outback" independent twin shock suspension we think we've got your off road adventure pretty much covered.

Featuring over 320 watts of Solar as standard, Grey tank, Piano Hinges, digital 'Trek' monitoring display for Power, Water and Solar, big Tool Box with Jerry Can holders and 'Jenny' slide out just to name a few of the standard inclusions, you know this caravan is purpose built for Off Road enjoyment.

Think style, think luxury and expect genuine toughness to take you where you want to go, then think the Essential Highlander Off Road Caravan.

# INTERIOR

- Premium Vinyl Flooring
- Smoke Detector
- Fire Extinguisher
- One Piece Bonded Plywood Floor

- Lift Up Under Bed Storage
- (Not standard on Single Bed models)
- Recessed Cook Top with Laminex Lid Over Stove
- Post Form Rolled Profile Benchtops
- Plastic Cutlery Drawer Insert
- Innerspring Mattress Queen or Single Beds
- Internal Roof Height of 6'8"
- Large Mirror in Ensuite
- Large Stylish Grab Handle on Entry Wall at Door (Where available)
- Stylish Positive Locking European Door Latches with Soft Open Gas Struts
- Smooth Glide Drawers on Metal Runners
- Tri-Fold Café Table or L-Shaped Lounge
- Plush Upholstery with Side Swabs to Dinette
- Separate Shower & Toilet Ensuite with Glass
- Full Height Linen Cupboard in Ensuite with single drawer above External Generator Compartment (except Design 2-1 and Design 10)