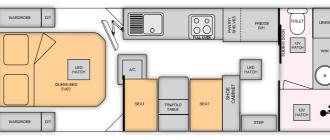

# THE OUTLANDER

Designed for comfort, control and durability on bitumen and graded dirt roads the all new Outlander is sure to please.

The Essential Outlander Caravan is designed for the caravan traveller wanting to get away without going all the way.

Experience tells us that not all caravan travellers want to stay exclusively on the 'bitumen', some want the ability to travel and explore down the odd dirt track or two. If this sounds like you then this could be your caravan.

Even suitable for use on light corrugated roads for short distances the all new Essential Outlander is what we like to call our "Semi Off Road' Caravan.

Inspect one today and you'll soon be getting away...

# INTERIOR

- Premium Vinvl Flooring
- Smoke Detector
- Fire Extinguisher
- One Piece Bonded Plywood Floor

- Lift Up Under Bed Storage
- (Not standard on Single Bed models)
- Recessed Cook Top with Laminex Lid Over Stove
- Post Form Rolled Profile Benchtops
- Plastic Cutlery Drawer Insert
- Innerspring Mattress Queen or Single Beds
- Internal Roof Height of 6'8"
- Large Mirror in Ensuite
- Large Stylish Grab Handle on Entry Wall at Door
- Stylish Positive Locking European Door Latches with Soft Open Gas Struts
- Smooth Glide Drawers on Metal Runners
- Tri-Fold Café Table or L-Shaped Lounge
- Plush Upholstery with Side Swabs to Dinette Separate Shower & Toilet Ensuite with Glass
- Door Shower Full Height Linen Cupboard in Ensuite with single drawer above External Generator Compartment
- (except Design 2-1 and Design 10) - Laminate Splashbacks & Benchtops
- 2 x Single Towel Rails and Toilet Roll Holder
- Bed Head Padding
- LED Strip Lighting, OHC Lounge Kitchen area only
- Drop Down Doors to Inner Seats
- Wardrobe Cutouts with 240V plug
- Pianno Hinges Cupboards